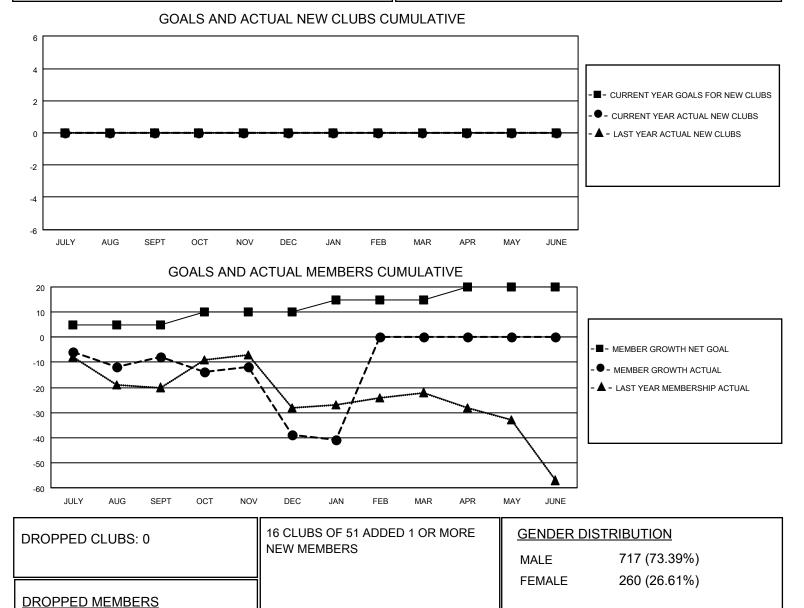

## LOCATION NORTH CAROLINA

District 31 S

Results as of: 1/31/2021

| Clubs                 |               |           |               | Members               |                        |                         |                                                    |
|-----------------------|---------------|-----------|---------------|-----------------------|------------------------|-------------------------|----------------------------------------------------|
| RESULTS FOR 2020-2021 |               |           |               | RESULTS FOR 2020-2021 |                        |                         |                                                    |
| QUARTER               | NEW CLUB GOAL | NEW CLUBS | DROPPED CLUBS | QUARTER               | BER GROWTH NET<br>GOAL | MEMBER GROWTH<br>ACTUAL | DROPPED<br>MEMBERS ACTUAL<br>(including transfers) |
| JULY/AUG/SEPT         | 0             | 0         | 0             | JULY/AUG/SEPT         | 5                      | 16                      | 23                                                 |
| OCT/NOV/DEC           | 0             | 0         | 0             | OCT/NOV/DEC           | 5                      | 13                      | 43                                                 |
| JAN/FEB/MAR           | 0             | 0         | 0             | JAN/FEB/MAR           | 5                      | 2                       | 4                                                  |
| APR/MAY/JUNE          | 0             | 0         | 0             | APR/MAY/JUNE          | 5                      | 0                       | 0                                                  |

## © Copyright 2021, Lions Clubs International, All Rights Reserved.

MEMBERSHIP DATA

CLICK HERE FOR CUMULATIVE

17

0

53

70

Page 1 of 1